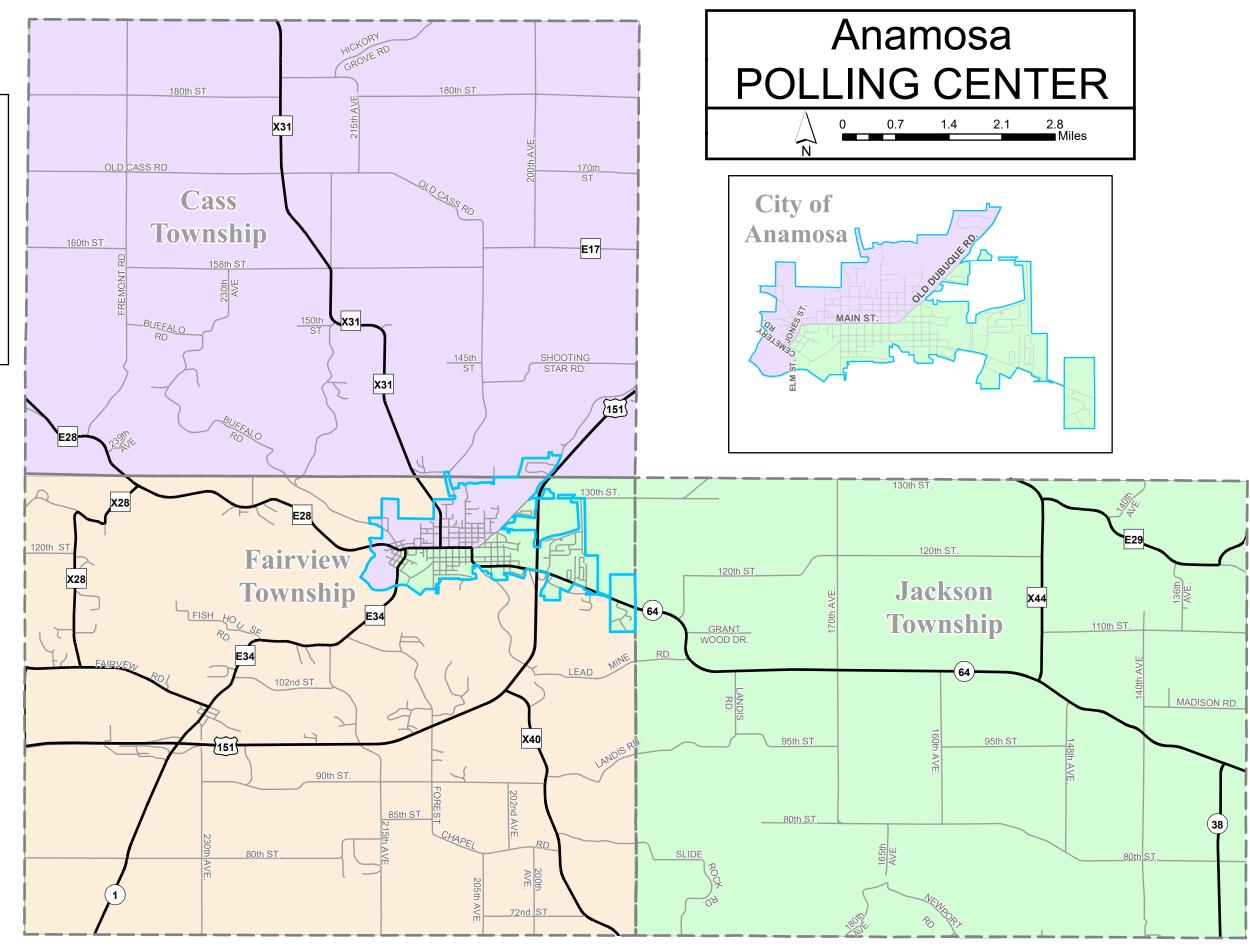

This map was produced from data maintained in the Jones County Geographic Information System by Jones County GIS. For further information regarding maps, data sources or the availability of GIS products and services, please contact the Jones County GIS at: gis@jonescountyiowa.gov

This map does not represent a survey. No liability is assumed for the accuracy of the data delineated herein, either expressed or implied by Jones County or its employees. This map is compiled from official records, including plats, surveys, recorded deeds, and contracts, and only contains information required for local government purposes. See the recorded documents for more detailed legal information.

Precincts Effective January 15, 2022