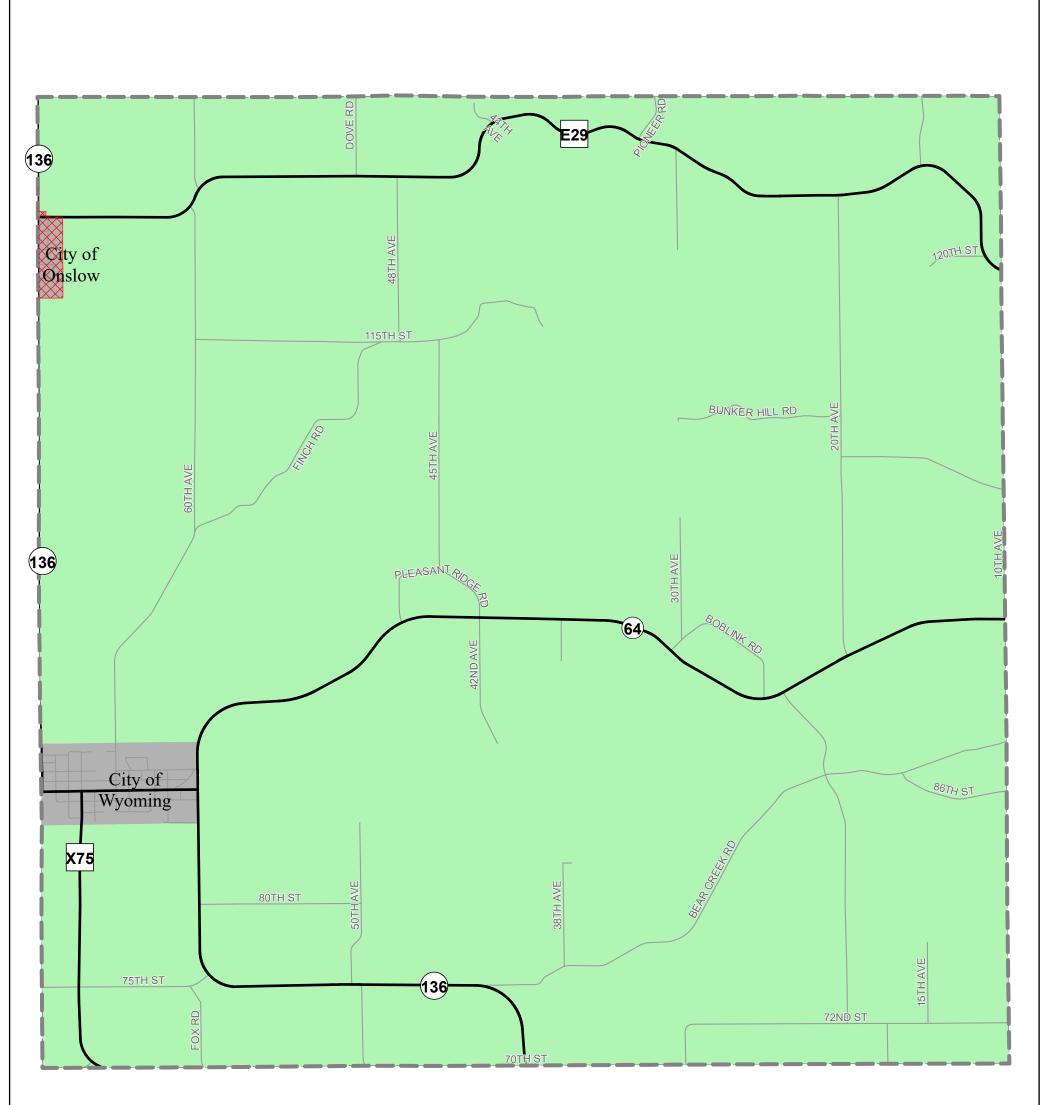

## WYOMING PRECINCT

## VOTE HERE IF YOU LIVE IN THE CITY OF WYOMING OR WYOMING TOWNSHIP

If you do NOT live in the area shown or live in the crosshatched area, please ask an election official for assistance.

Effective January 15, 2022

This map was produced from data maintained in the Jones County Geographic Information System by Jones County GIS. For further information regarding maps, data sources or the availability of GIS products and services, please contact the Jones County GIS at: gis@jonescountyjowa.gov

This map does not represent a survey. No liability is assumed for the accuracy of the data delineated herein, either expressed or implied by Jones County or its employees. This map is compiled from official records, including plats, surveys, recorded deeds, and contracts, and only contains information required for local government purposes. See the recorded documents for more detailed legal information.